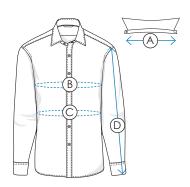

### SIZE MEASUREMENT CHART FOR SHIRTS

| MEN - MODERN FIT |                    |       |       |       |       |       |       |       |       |
|------------------|--------------------|-------|-------|-------|-------|-------|-------|-------|-------|
|                  | Standard           | S     | М     | L     | XL    | 2XL   | 3XL   | 4XL   | 5XL   |
| Α                | Collar             | 37/38 | 39/40 | 41/42 | 43/44 | 45/46 | 47/48 | 49/50 | 51/52 |
| В                | Chest              | 111   | 117   | 123   | 131   | 137   | 147   | 157   | 167   |
| С                | Waist              | 101   | 107   | 113   | 121   | 127   | 142   | 152   | 162   |
| D                | Long sleeve length | 65    | 65    | 67    | 68    | 68    | 68    | 69    | 69    |

| MEN - SLIM FIT |                    |       |       |       |       |       |  |  |
|----------------|--------------------|-------|-------|-------|-------|-------|--|--|
|                | Standard           | S     | М     | L     | XL    | 2XL   |  |  |
| Α              | Collar             | 37/38 | 39/40 | 41/42 | 43/44 | 45/46 |  |  |
| В              | Chest              | 102   | 108   | 114   | 120   | 126   |  |  |
| С              | Waist              | 91    | 97    | 103   | 109   | 115   |  |  |
| D              | Long sleeve length | 66    | 66    | 66    | 68    | 68    |  |  |

| LADIES - MODERN FIT |                    |    |    |     |     |     |     |     |
|---------------------|--------------------|----|----|-----|-----|-----|-----|-----|
|                     | Standard           | S  | М  | L   | XL  | 2XL | 3XL | 4XL |
| В                   | Chest              | 90 | 96 | 102 | 108 | 114 | 120 | 126 |
| С                   | Waist              | 80 | 86 | 92  | 98  | 104 | 110 | 116 |
| D                   | Long sleeve length | 61 | 62 | 63  | 64  | 65  | 66  | 67  |

#### MEN

- Collar width is to be measured at the collar from the middle of button to end of buttonhole.
- (B) Chest width is to be measured at the widest point.
- © Waist width is to be measured at the slimmest
- D Long sleeve length is to be measured from shoulder to wrist.

### **LADIES**

- B Chest width is to be measured at the widest point.
- © Waist width is to be measured at the slimmest point.