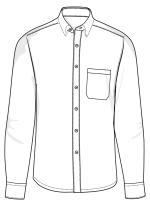

## THE SHIRT FIT









MEN'S MODERN FIT

MEN'S SLIM FIT

LADIES' MODERN FIT

# KNOW YOUR COLLAR







**BUTTON-DOWN COLLAR** 



REGULAR COLLAR







KENT COLLAR

### SIZE MEASUREMENT CHART FOR SHIRTS

| MEN - MODERN FIT |                    |       |       |       |       |       |       |       |       |
|------------------|--------------------|-------|-------|-------|-------|-------|-------|-------|-------|
|                  | Standard           | S     | М     | L     | XL    | 2XL   | 3XL   | 4XL   | 5XL   |
| Α                | Collar             | 37/38 | 39/40 | 41/42 | 43/44 | 45/46 | 47/48 | 49/50 | 51/52 |
| В                | Chest              | 111   | 117   | 123   | 131   | 137   | 147   | 157   | 167   |
| С                | Waist              | 101   | 107   | 113   | 121   | 127   |