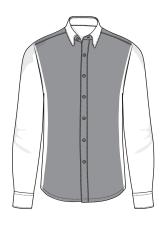

## THE SHIRT FIT









MEN'S MODERN FIT

MEN'S SLIM FIT

LADIES' MODERN FIT

# KNOW YOUR COLLAR







**BUTTON-DOWN COLLAR** 



REGULAR COLLAR







KENT COLLAR

### SIZE MEASUREMENT CHART FOR SHIRTS

| MEN - MODERN FIT |                    |       |       |       |       |       |       |       |       |
|------------------|--------------------|-------|-------|-------|-------|-------|-------|-------|-------|
|                  | Standard           | S     | М     | L     | XL    | 2XL   | 3XL   | 4XL   | 5XL   |
| Α                | Collar             | 37/38 | 39/40 | 41/42 | 43/44 | 45/46 | 47/48 | 49/50 | 51/52 |
| В                | Chest              | 111   | 117   | 123   | 131   | 137   | 147   | 157   | 167   |
| С                | Waist              | 101   | 107   | 113   | 121   | 127   | 142