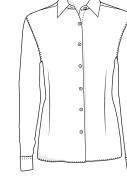

## THE SHIRT FIT

MEN'S MODERN FIT

MEN'S SLIM FIT

LADIES' MODERN FIT

### **LADIES**

- B Chest width is to be measured at the widest point.
- © Waist width is to be measured at the slimmest point.